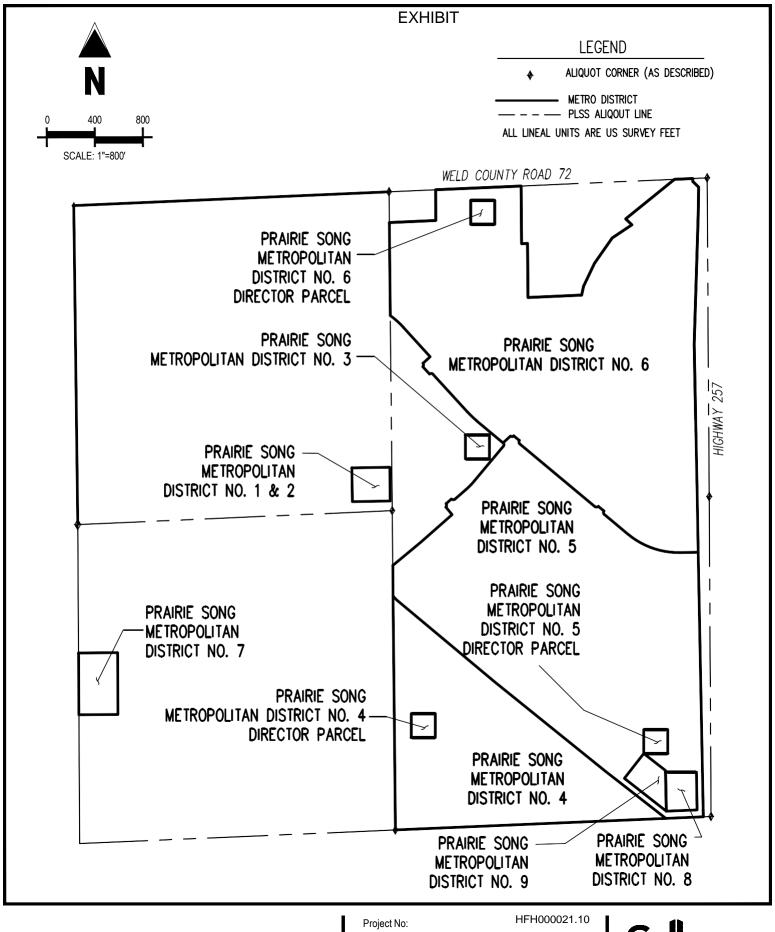

cc: fassessor@weldgov.com

Via E-Filing Portal

Prairie Song Metropolitan District Nos. 3-6 8&9 (# 66519, 66520, 66521, 66522, 67615, 67616)

Dear Sir or Ma'am:

As required by statute (C.R.S. 32-1-306) and 32-1-104 (3)(b), all Title 32 Article 1 Special Districts are required to annually file a current, accurate map of district boundaries with the County Clerk and Recorder, Assessor and Division of Local Government.

On behalf of Prairie Song Metropolitan District Nos. 3-6, 8&9 please accept the district boundary map. The District is located within Weld County. Please feel free to contact me with any questions or concerns.